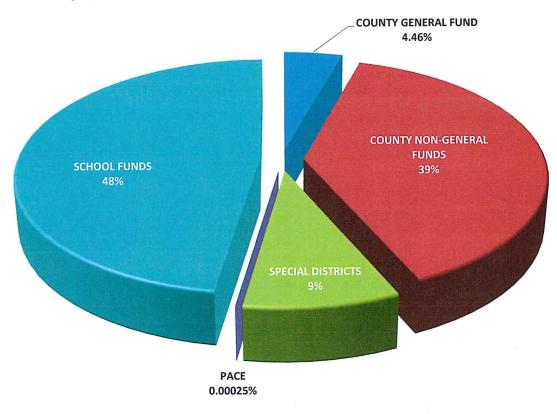

The pooled portfolio is comprised of three major classes of assets. At February 28, 2019 agency notes made up 67%, medium term notes represented 16% and funds under management within the Local Area Investment Fund (LAIF) and the California Asset Management Program (CAMP) completing the portfolio at 17%.