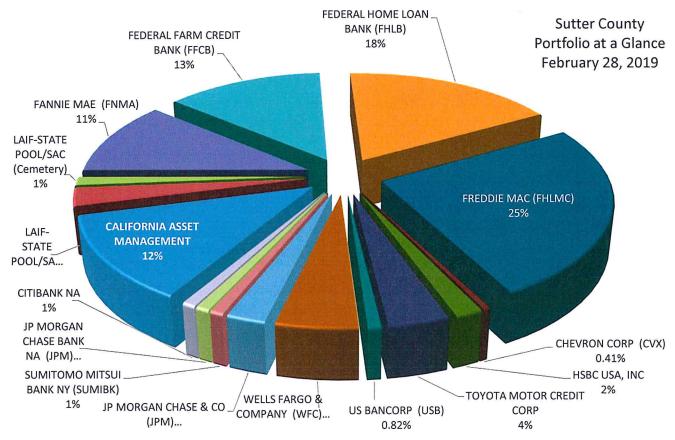

## INVESTMENT PORTFOLIO CATAGORIES FEBRUARY 28, 2019

SUTTER COUNTY

Within the three major classes of assets the portfolio is further diversified, again, operating within the constraints of California Government Code and the Sutter County Investment Policy. The chart below provides a quick glance of the portfolios' make up.

As of February 28, 2019, the portfolio's holding consisted of the following:

| CALIFORNIA ASSET MANAGEMENT      | 30,381,496.23 | 12.45% |
|----------------------------------|---------------|--------|
| LAIF-STATE POOL/SAC              | 6,654,675.64  | 2.73%  |
| LAIF-STATE POOL/SAC (Cemetery)   | 3,014,639.07  | 1.24%  |
| FANNIE MAE (FNMA)                | 27,003,554.77 | 11.06% |
| FEDERAL FARM CREDIT BANK (FFCB)  | 31,992,424.97 | 13.11% |
| FEDERAL HOME LOAN BANK (FHLB)    | 43,237,695.27 | 17.72% |
| FREDDIE MAC (FHLMC)              | 62,116,537.70 | 25.45% |
| CHEVRON CORP (CVX)               | 995,965.28    | 0.41%  |
| HSBC USA, INC                    | 4,000,000.00  | 1.64%  |
| TOYOTA MOTOR CREDIT CORP         | 8,993,247.23  | 3.68%  |
| US BANCORP (USB)                 | 2,001,969.44  | 0.82%  |
| WELLS FARGO & COMPANY (WFC)      | 11,952,284.54 | 4.90%  |
| JP MORGAN CHASE & CO (JPM)       | 5,715,976.10  | 2.34%  |
| SUMITOMO MITSUI BANK NY (SUMIBK) | 2,000,972.71  | 0.82%  |
| JP MORGAN CHASE BANK NA (JPM)    | 1,992,920.00  | 0.81%  |
| CITIBANK NA                      | 2,009,600.00  | 0.82%  |
|                                  |               |        |

**Total Book Value** 

244,063,958.95 100.00%

All investments conform to California Government Code §56301 with maturities of no more than five years.