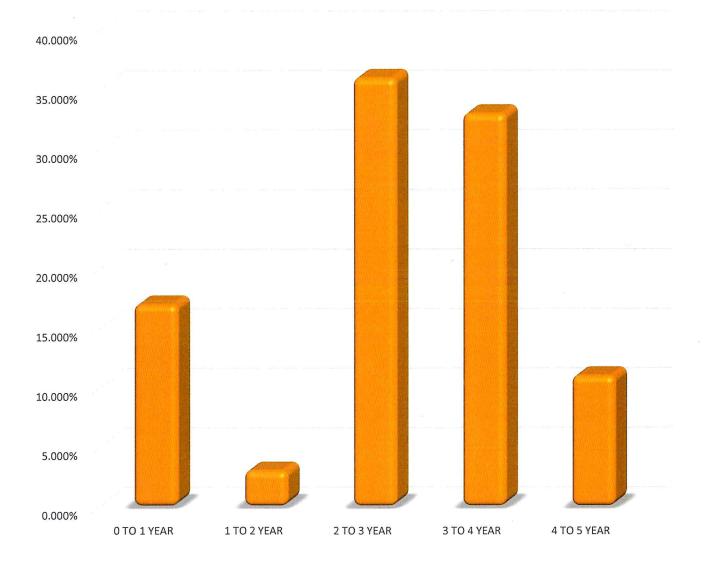

# Sutter County Pooled Portfolio Aging February 28, 2019

Investments in the pool must have and maintain a rating of A or better, as prescribed in the Sutter County Investment Policy, with the exception of LAIF, which is authorized in GC §16429.1-§16429.3.