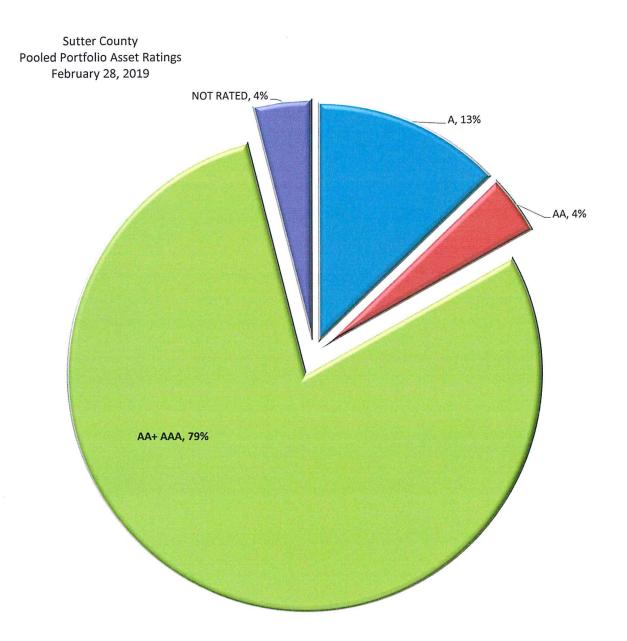

# Sutter County Pooled Portfolio Aging February 28, 2019

Investments in the pool must have and maintain a rating of A or better, as prescribed in the Sutter County Investment Policy, with the exception of LAIF, which is authorized in GC §16429.1-§16429.3.