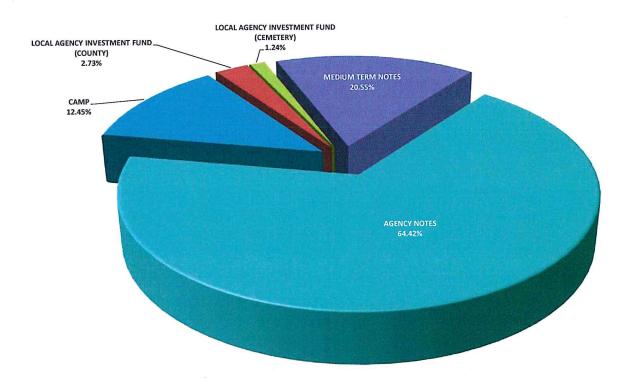

#### Sutter County Pooled Treasury Participants February 28, 2019

The Pooled Treasury is comprised of 343 separate funds representing the County's General Fund, County Non-General funds, special districts, school districts and funds collected and held for the various PACE programs that are authorized by the City of Yuba City.

At the close of business February 28, 2019 pool participates' cash and investment balances consisted of the following:

| COUNTY GENERAL FUND      | 4.46%    |
|--------------------------|----------|
| COUNTY NON-GENERAL FUNDS | 38.95%   |
| SPECIAL DISTRICTS        | 9.01%    |
| PACE                     | 0.00025% |
| SCHOOL FUNDS             | 47.58%   |